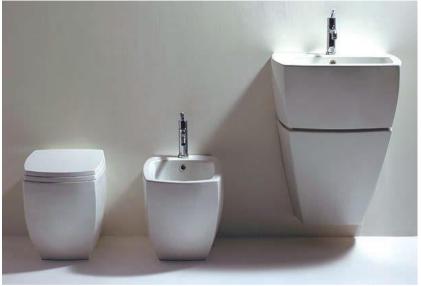

O





## CONSTRUCTION OF VIVIENDA, CASA MURO





# CASA MURO, facades





# CASA MURO, facades





## CASA MURO, carpentry



#### CASA MURO, carpentry



The hollow facade will close by Technal carpentry firm in Lumeal or similar series. Security glazing compound double CLIMALIT 3 + 3/12/6 camera.





#### CASA MURO, linings





The walls have a plaster finish on a special machine that applies smooth paint.

Ceilings heights adecuarán stays through plasterboard plasterboard type.

Unified treatment of pavements of all interior rooms and exterior terraces composed of porcelain tile and large format model to choose in place with adhesive surface leveling concrete.



#### CASA MURO, staircase



Staircase to the first floor concrete coated micro cement.





## CASA MURO, sanitarios



Serie 750 de la marca AGAPE

Serie Evol de ROCA







### Series S3 XEY with Silestone worktops and appliances



## CASA MURO, kitchen









#### CASA MURO, development and pool



The rest of the plot is not built according to the project be landscaped.

The coating of the pool is carried out through micro cement in white, the plot is completely fenced and concrete are available for car parking.