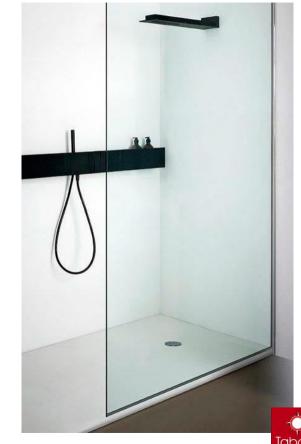

#### CASA MURO, linings

The walls have a plaster finish on a special machine that applies smooth paint.

Ceilings heights adecuarán stays through plasterboard plasterboard type.

Unified treatment of pavements of all interior rooms and exterior terraces composed of porcelain tile and large format model to choose in place with adhesive surface leveling concrete.