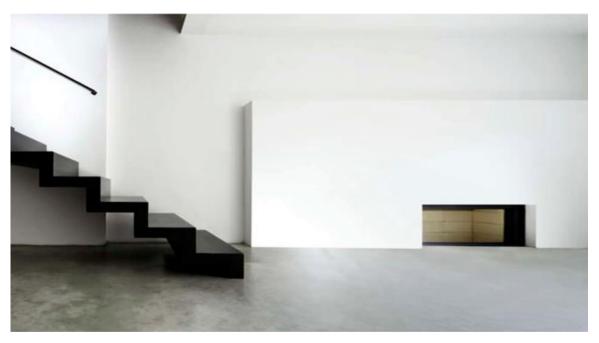

#### CASA MURO, staircase

Staircase to the first floor concrete coated micro cement.