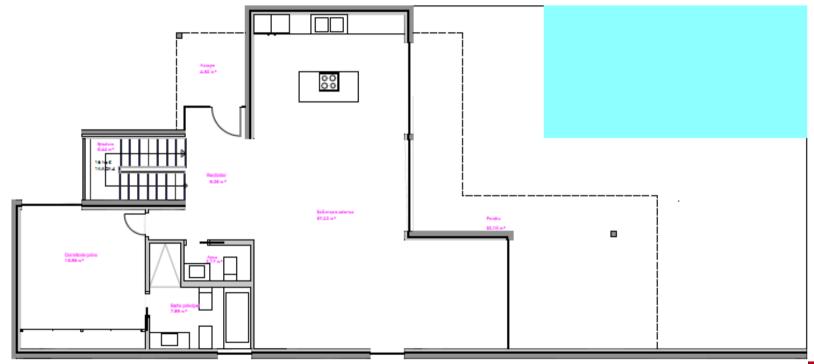

## CONSTRUCTION OF VIVIENDA, CASA MURO





## CONSTRUCTION OF VIVIENDA, CASA MURO





## CONSTRUCTION OF VIVIENDA, CASA MURO





# CASA MURO, facades





# CASA MURO, facades





## CASA MURO, carpentry



#### CASA MURO, carpentry



The hollow facade will close by Technal carpentry firm in Lumeal or similar series. Security glazing compound double CLIMALIT 3 + 3/12/6 camera.





#### CASA MURO, linings





The walls have a plaster finish on a special machine that applies smooth paint.

Ceilings heights adecuarán stays through plasterboard plasterboard type.

Unified treatment of pavements of all interior rooms and exterior terraces composed of porcelain tile and large format model to choose in place with adhesive surface leveling concrete.



#### CASA MURO, staircase



Staircase to the first floor concrete coated micr