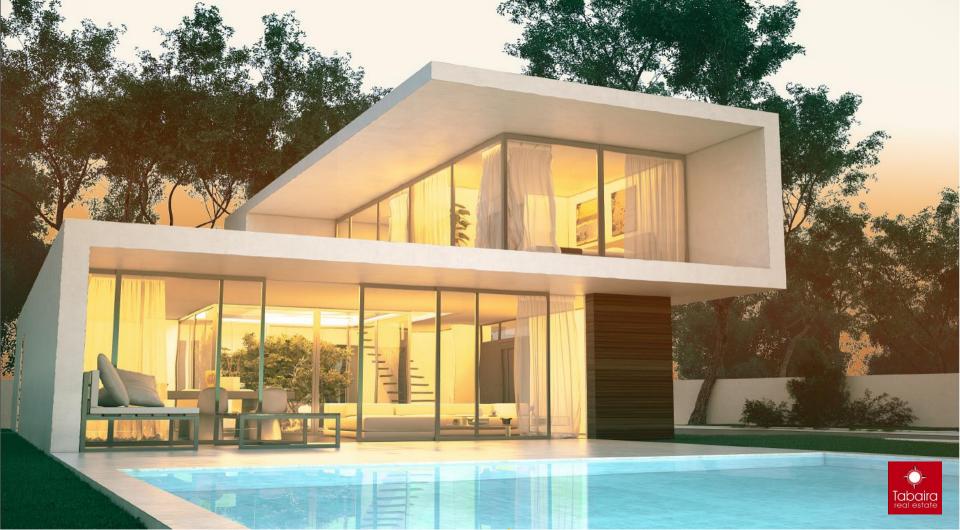

aint.

Ceilings heights adecuarán stays through plasterboard plasterboard type.

Unified treatment of pavements of all interior rooms and exterior terraces composed of porcelain tile and large format model to choose in place with adhesive surface leveling concrete.



#### CASA MURO, staircase



Staircase to the first floor concrete coated micro cement.





## CASA MURO, sanitarios



Serie 750 de la marca AGAPE

Serie Evol de ROCA







### Series S3 XEY with Silestone worktops and appliances



## CASA MURO, kitchen









#### CASA MURO, development and pool



The rest of the plot is not built according to the project be landscaped.

The coating of the pool is carried out through micro cement in white, the plot is completely fenced and concrete are available for car parking.