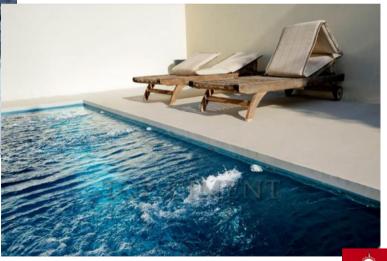

#### CASA MURO, development and pool

The rest of the plot is not built according to the project be landscaped.

The coating of the pool is carried out through micro cement in white, the plot is completely fenced and concrete are available for car parking.