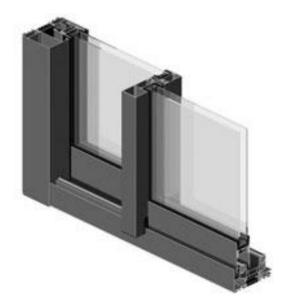

#### CASA MURO, carpentry

The hollow facade will close by Technal carpentry firm in Lumeal or similar series. Security glazing compound double CLIMALIT 3 + 3/12/6 camera.