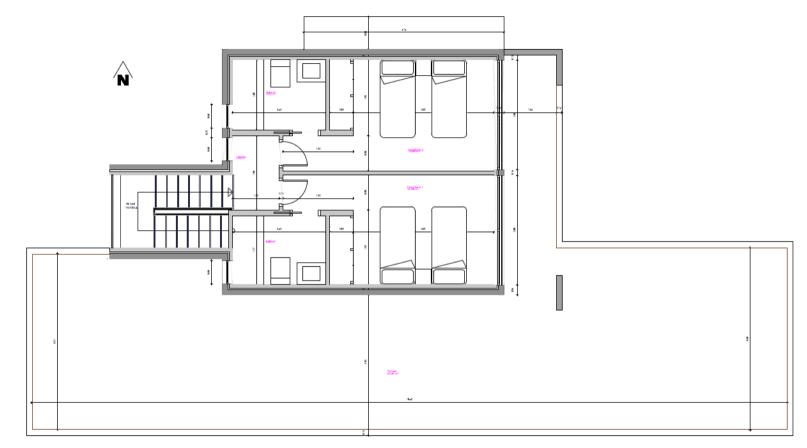

## CONSTRUCTION OF VIVIENDA, CASA MURO





## CONSTRUCTION OF VIVIENDA, CASA MURO





## CONSTRUCTION OF VIVIENDA, CASA MURO





# CASA MURO, facades





# CASA MURO, facades





## CASA MURO, carpentry



#### CASA MURO, carpentry



The hollow facade will close by Technal carpentry firm in Lumeal or similar series. Security glazing compound double CLIMALIT 3 + 3/12/6 camera.





#### CASA MURO, linings





The walls have a plaster finish on a special machine that applies smooth paint.

Ceilings heights adecuarán stays through plasterboard plasterboard type.

Unified treatment of pavements of all interior rooms and exterior terraces composed of porcelain tile and large format model to choose in place with adhesive surface leveling concrete.



#### CASA MURO, staircase



Staircase to the first floor concrete coated micro cement.





## CASA MURO, sanitarios



Serie 750 de la marca AGAPE

Serie Evol de RO