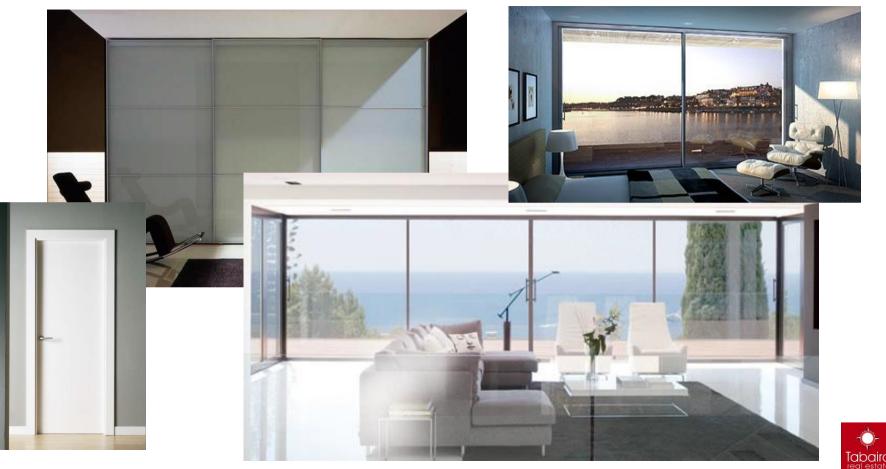

## CASA MURO, carpentry

#### CASA MURO, carpentry

The hollow facade will close by Technal carpentry firm in Lumeal or similar series. Security glazing compound double CLIMALIT 3 + 3/12/6 camera.