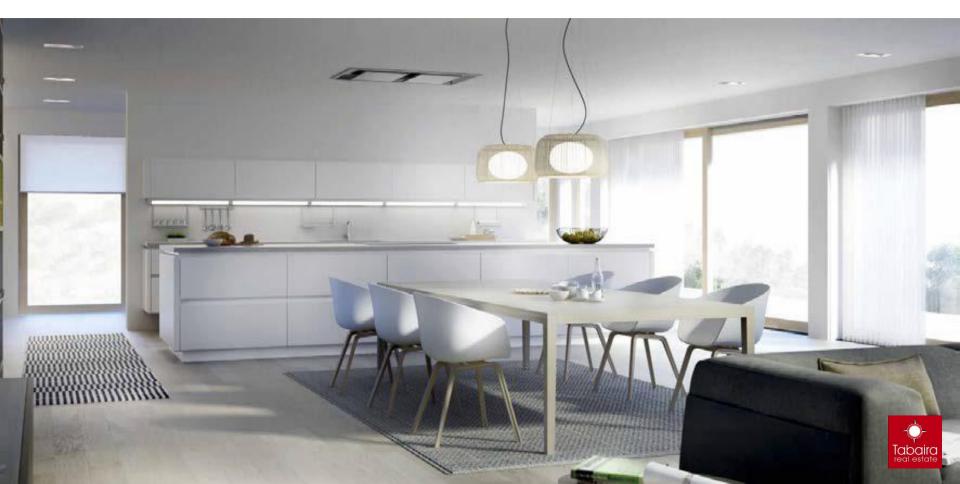

, carpentry



#### CASA MURO, carpentry



The hollow facade will close by Technal carpentry firm in Lumeal or similar series. Security glazing compound double CLIMALIT 3 + 3/12/6 camera.





#### CASA MURO, linings





The walls have a plaster finish on a special machine that applies smooth paint.

Ceilings heights adecuarán stays through plasterboard plasterboard type.

Unified treatment of pavements of all interior rooms and exterior terraces composed of porcelain tile and large format model to choose in place with adhesive surface leveling concrete.



#### CASA MURO, staircase



Staircase to the first floor concrete coated micro cement.





## CASA MURO, sanitarios



Serie 750 de la marca AGAPE

Serie Evol de ROCA







### Series S3 XEY with Silestone worktops and appliances



## CASA MURO, kitchen









#### CASA MURO, development and pool



The rest of the plot is not built according to the project be landscaped.

The coating of the pool is carried out through micro cement in white, the plot is completely fenced and concrete are available for car parking.