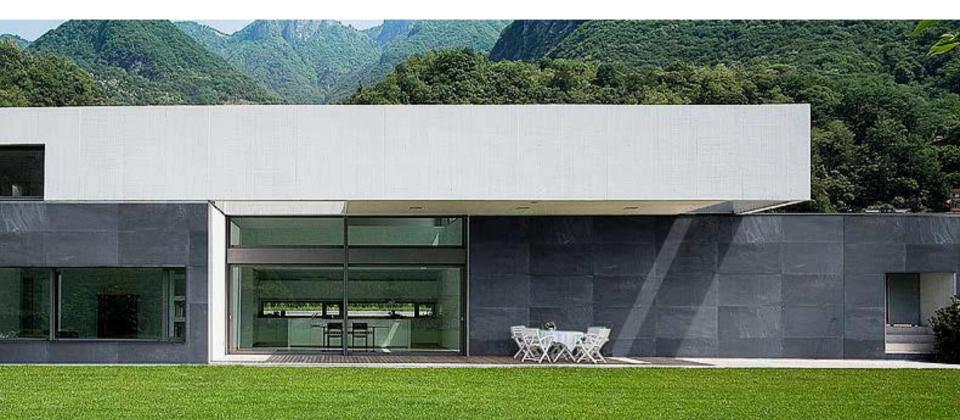

## CONSTRUCTION OF VIVIENDA, CASA MURO





## CONSTRUCTION OF VIVIENDA, CASA MURO





## CONSTRUCTION OF VIVIENDA, CASA MURO





# CASA MURO, facades





# CASA MURO, facades





## CASA MURO, carpentry



#### CASA MURO, carpentry



The hollow facade will close by Technal carpentry firm in Lumeal or similar series. Security glazing compound double CLIMALIT 3 + 3/12/6 camera.





#### CASA MURO, linings





The walls have a plaster finish on a special machine that applies smooth paint.

Ceilings heights adecuarán stays through plasterboard plasterboard type.

Unified treatment of pavements of all interior rooms and exterior terraces composed of porcelain tile and large format model to choose in place with adhesive surface leveling concrete.



#### CASA MURO, staircase



Staircase to the first floor concrete coated micro cement.





## CASA MURO, sanitarios



Serie 750 de la marca AGAPE

Serie Evol de ROCA







### Series S3 XEY with Silestone worktops