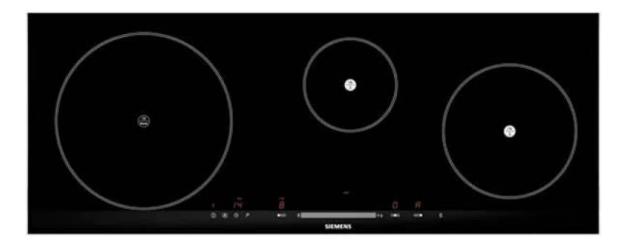

MURO, carpentry



The hollow facade will close by Technal carpentry firm in Lumeal or similar series. Security glazing compound double CLIMALIT 3 + 3/12/6 camera.





#### CASA MURO, linings





The walls have a plaster finish on a special machine that applies smooth paint.

Ceilings heights adecuarán stays through plasterboard plasterboard type.

Unified treatment of pavements of all interior rooms and exterior terraces composed of porcelain tile and large format model to choose in place with adhesive surface leveling concrete.



#### CASA MURO, staircase



Staircase to the first floor concrete coated micro cement.





## CASA MURO, sanitarios



Serie 750 de la marca AGAPE

Serie Evol de ROCA







### Series S3 XEY with Silestone worktops and appliances



## CASA MURO, kitchen









#### CASA MURO, development and pool



The rest of the plot is not built according to the project be landscaped.

The coating of the pool is carried out through micro cement in white, the plot is completely fenced and concrete are available for car parking.