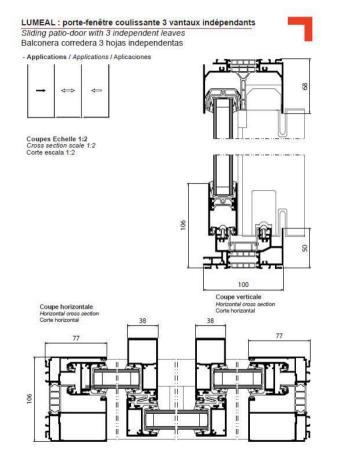

#### CASA MURO, carpentry

The hollow facade will close by Technal carpentry firm in Lumeal or similar series. Security glazing compound double CLIMALIT 3 + 3/12/6 camera.