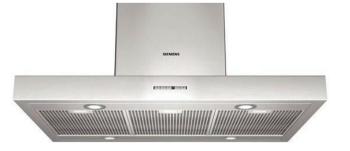

RO, carpentry



The hollow facade will close by Technal carpentry firm in Lumeal or similar series. Security glazing compound double CLIMALIT 3 + 3/12/6 camera.





#### CASA MURO, linings





The walls have a plaster finish on a special machine that applies smooth paint.

Ceilings heights adecuarán stays through plasterboard plasterboard type.

Unified treatment of pavements of all interior rooms and exterior terraces composed of porcelain tile and large format model to choose in place with adhesive surface leveling concrete.



#### CASA MURO, staircase



Staircase to the first floor concrete coated micro cement.





## CASA MURO, sanitarios



Serie 750 de la marca AGAPE

Serie Evol de ROCA







### Series S3 XEY with Silestone worktops and appliances



## CASA MURO, kitchen









#### CASA MURO, development and pool



The rest of the plot is not built according to the project be landscaped.

The coating of the pool is carried out through micro cement in white, the plot is completely fenced and concrete are available for car parking.