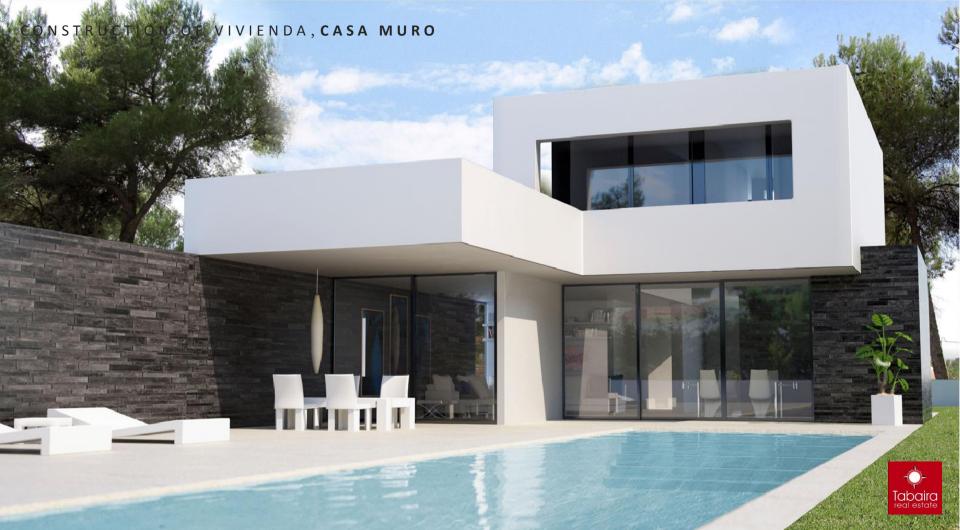

## CONSTRUCTION OF VIVIENDA, CASA MURO





## CONSTRUCTION OF VIVIENDA, CASA MURO





## CONSTRUCTION OF VIVIENDA, CASA MURO





# CASA MURO, facades





# CASA MURO, facades





## CASA MURO, carpentry



#### CASA MURO, carpentry



The hollow facade will close by Technal carpentry firm in Lumeal or similar series. Security glazing compound double CLIMALIT 3 + 3/12/6 camera.





#### CASA MURO, linings





The walls have a plaster finish on a special machine that applies smooth paint.

Ceilings heights adecuarán stays through plasterboard plasterboard type.

Unified treatment of pavements of all interior rooms and exterior terraces composed of porcelain tile and large format model to choose in place with adhesive surface leveling concrete.



#### CASA MURO, staircase



Stairca