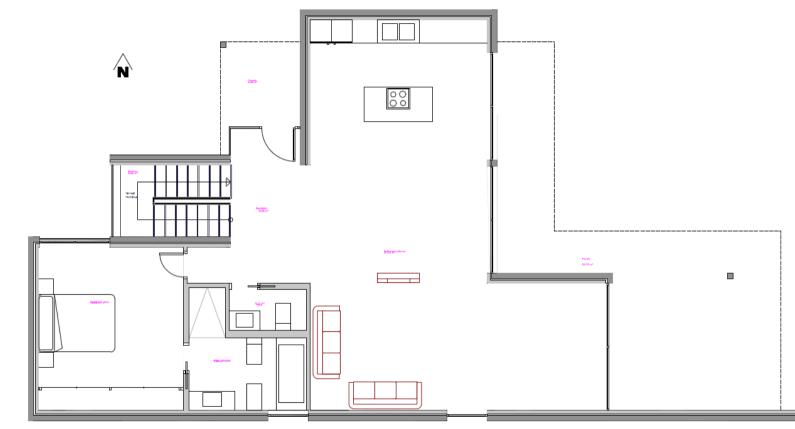

## CONSTRUCTION OF VIVIENDA, CASA MURO





## CONSTRUCTION OF VIVIENDA, CASA MURO





## CONSTRUCTION OF VIVIENDA, CASA MURO





# CASA MURO, facades





# CASA MURO, facades





## CASA MURO, carpentry



#### CASA MURO, carpentry



The hollow facade will close by Technal carpentry firm in Lumeal or similar series. Security glazing compound double CLIMALIT 3 + 3/12/6 camera.





#### CASA MURO, linings





The walls have a plaster finish on a special machine that applies smooth paint.

Ceilings heights adecuarán stays through plasterboard plasterboard type.

Unified treatment of pavements of all interior rooms and exterior terraces composed of porcelain tile and large format model to choose in place with adhesive surface leveling concrete.



#### CASA MURO, staircase



Staircase to the first floor concrete coated micro cement.





## CASA MURO, sanitarios



S