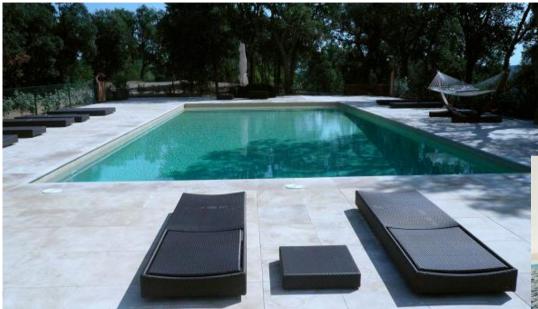

#### CASA MURO, development and pool

The rest of the plot is not built according to the project be landscaped.

The coating of the pool is carried out through micro cement in white, the plot is completely fenced and concrete are available for car parking.