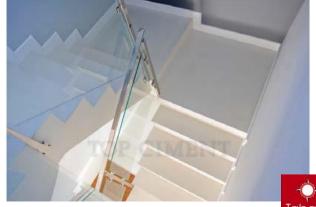

#### CASA MURO, staircase

Staircase to the first floor concrete coated micro cement.