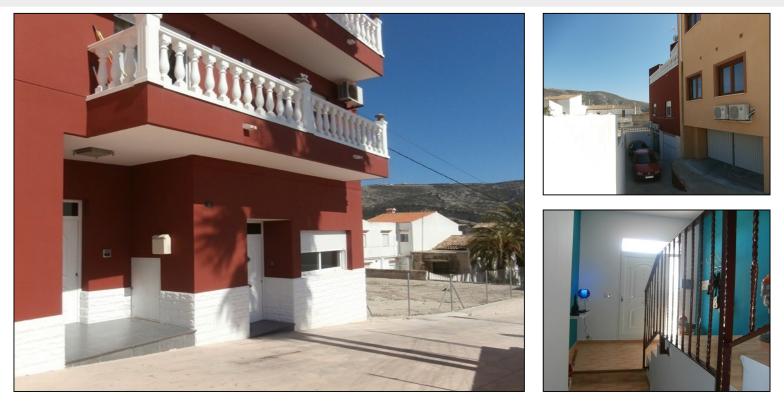

## Ref.: 20.2243

7 Bedrooms

6 Bathrooms

600m<sup>2</sup> Floor

Four-storey building with spacious garage for several cars, private entrance, bathroom. First apatamento three bedrooms, kitchen, two bathrooms, two balconies in the front and rear with open views. Second apartment with four hasbitaciones open kitchen, large living room, two bathrooms, balcony - terrace on both sides of the house, one overlooking the Rock and Moraira, and the other with open and sea views in Javea. The furniture negotiable, with heating throughout the property from gas-oil, double glazing, mosquito nets. Air conditioning, heat pump. Each property has an area of 150 m2. Part of the garage can be enabled as commercial premises. Ceerca of all the services is located. To a sea dstancia 6 km. Four-storey building with spacious garage for several cars, private entrance, bathroom. First apatamento three bedrooms, kitchen, two bathrooms, two balconies in the front and rear with open views. Second apartment with ...