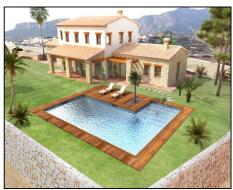

## 900.000€

4 Bedrooms

4 Bathrooms

470m<sup>2</sup> Floor

10500m<sup>2</sup> Plot

Pool

New Construction project in Pedramala, Benissa Costa. This Finca will be build on a plot of 10.500m2 with splendid sea views, this from Calpe to Moraira and breathtaking mountain views. Here you find real peace and you can enjoy a lot of the nature. Just at 4.5 km from the coast. The house has 4 bedrooms, 4 bathrooms, indoor pool, outdoor pool, fitness room, bar, ... There are three different price categories. -Plot, 40% of the project, building permit and the digging. 750.000€ -Plot, 70% of the project, building permit and the structure of the 3 floors (and also the structure of the indoor pool). 890.000€ -Plot, complete the project, building permit and the house completely finished. 1.800.000€ New Construction project in Pedramala, Benissa Costa. This Finca will be build on a plot of 10.500m2 with splendid sea views, this from Calpe to Moraira and breathtaking mountain views. Here you find real peace and you can enjoy a lot of the nature. Just at 4.5 km from the coast....