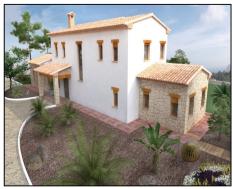

## 900.000€

4 Bedrooms

4 Bathrooms

470m<sup>2</sup> Floor

10500m<sup>2</sup> Plot

Pool

New Construction project in Pedramala, Benissa Costa. This Finca will be build on a plot of 10.500m2 with splendid sea views, this from Calpe to Moraira and breathtaking mountain views. Here you find real peace and you can enjoy a lot of the nature. Just at 4.5 km from the coast. The house has 4 bedrooms, 4 bathrooms, indoor pool, outdoor pool, fitness room, bar, ... There are three different price categories. -Plot, 40% of the project, building permit and the digging. 750.000€ -Plot, 70% of the project, building permit and the structure of the 3 floors (and also the structure of the indoor pool). 890.000€ -Plot, complete the project, building permit and the house completely finished. 1.800.000€ New Construction project in Pedramala, Benissa Costa. This Finca will be build on a plot of 10.500m2 with splendid sea views, this from Calpe to Moraira and breathtaking mountain views. Here you find real peace and you can enjoy a lot of the nature. Just at 4.5 km from the coast....