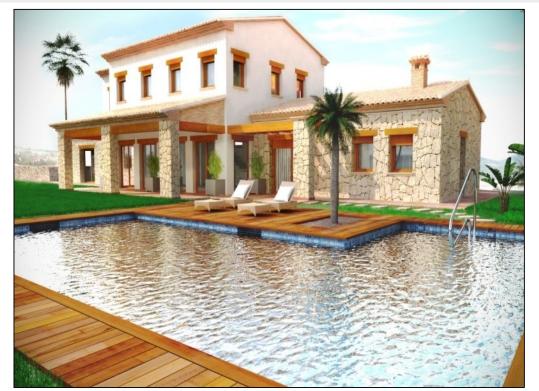

## 900.000€

4 Bedrooms

4 Bathrooms

470m<sup>2</sup> Floor

10500m<sup>2</sup> Plot

Pool

New Construction project in Pedramala, Benissa Costa. This Finca will be build on a plot of 10.500m2 with splendid sea views, this from Calpe to Moraira and breathtaking mountain views. Here you find real peace and you can enjoy a lot of the nature. Just at 4.5 km from the coast. The house has 4 bedrooms, 4 bathrooms, indoor pool, outdoor pool, fitness room, bar, ... There are three different price categories. -Plot, 40% of the project, building permit and the digging. 750.000€ -Plot, 70% of the project, building permit and the structure of the 3 floors (and also the structure of the indoor pool). 890.000€ -Plot, complete the project, building permit and the house completely finished. 1.800.000€ New Construction project in Pedramala, Benissa Costa. This Finca will be build on a plot of 10.500m2 with splendid sea views, this from Calpe to Moraira and breathtaking mountain views. Here you find real peace and you can enjoy a lot of the nature. Just at 4.5 km from the coast....