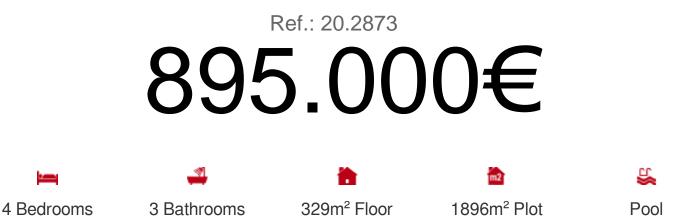

## Villa // Benitachell // Cumbre del Sol

Stunning property in Cumbre del Sol with fabulous panoramic sea views.Magnificent luxury property with spectacular views and double plot divided into two levels, first level with impressive livingdining room with open kitchen design, all open views through its large windows that give way to its fascinating upper terrace that runs all the way superior, double room with dressing room en suite, bathroom with bath and shower overlooking the sea and guest toilet. Lower level with storeroom / laundry area, three double bedrooms all with sea and pool views with two full bathrooms one of them en suite.The property consists of a large garage with electric door at street level, A / C cold heat throughout the house, wood burning fireplace, petanque court, large storage capacity, beautiful landscaped areas, wonderful fully equipped barbecue, 8x4 pool , double plot of 1896m2 and construction of 329m2.Stunning property in Cumbre del Sol with fabulous panoramic sea views.Magnificent luxury property ...