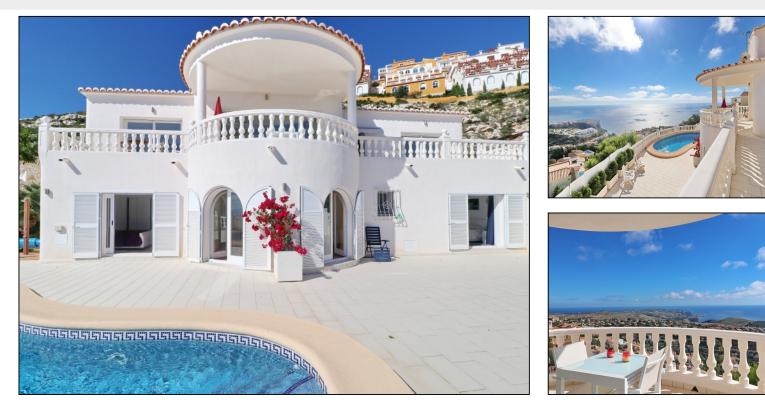

## Villa // Benitachell // Cumbre del Sol

Stunning property in Cumbre del Sol with fabulous panoramic sea views.Magnificent luxury property with spectacular views and double plot divided into two levels, first level with impressive livingdining room with open kitchen design, all open views through its large windows that give way to its fascinating upper terrace that runs all the way superior, double room with dressing room en suite, bathroom with bath and shower overlooking the sea and guest toilet. Lower level with storeroom / laundry area, three double bedrooms all with sea and pool views with two full bathrooms one of them en suite.The property consists of a large garage with electric door at street level, A / C cold heat throughout the house, wood burning fireplace, petanque court, large storage capacity, beautiful landscaped areas, wonderful fully equipped barbecue, 8x4 pool , double plot of 1896m2 and construction of 329m2.Stunning property in Cumbre del Sol with fabulous panoramic sea views.Magnificent luxury property ...