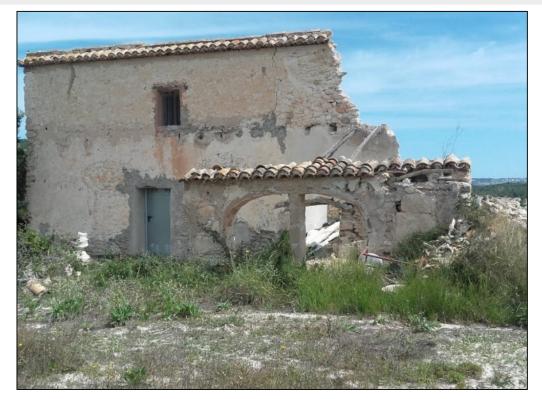

## 170.000€

0 Bedrooms

0 Bathrooms

77m<sup>2</sup> Floor

8881m<sup>2</sup> Plot

Finca for sale in the area of Les Fonts, with beautiful open views to the countryside and the sea in the area of Javea. The property has a plot of 8.881 m2 on which is built a ruin of 77m2, with water connection and easy access to the electricity connection. Finca for sale in the area of Les Fonts, with beautiful open views to the countryside and the sea in the area of Javea. The property has a plot of 8.881 m2 on which is built a ruin of 77m2, with water connection and easy access to the electricity connection.