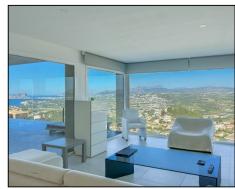

## 875.000€

2 Bathrooms

282m<sup>2</sup> Floor

1385m<sup>2</sup> Plot

Pool

Modern new build villa for sale in Cumbre del Sol.With panoramic sea and countryside views towards the Peñon de Ifach and the Sierra Bernia mountains for sunsets, this new contemporary design villa offers outstanding living and entertaining space. The property is situated within the urbanisation of Kalmias, occupying a unique position in Cumbre del Sol bordering a green zone and providing an uninterrupted panorama of the sea. The property provides 282,28 square metres of construction on two levels, plus a third lower basement area of 54 square metres. The villa has been developed on the upper floor providing 148,46 square metres of accommodation consisting of an entrance hall with storage cupboards, an open concept living space with a modern kitchen, covered and open terraces, two double bedrooms, and two bathrooms (one en-suite). Property Features: Magnificent sea and countryside views. Air-conditioned and radiant floor heating with heat pump. Contemporary kitchen and bathrooms. Motorised ca...