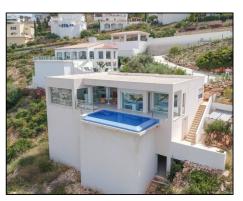

## 875.000€

2 Bathrooms

282m<sup>2</sup> Floor

1385m<sup>2</sup> Plot

Pool

Modern new build villa for sale in Cumbre del Sol.With panoramic sea and countryside views towards the Peñon de Ifach and the Sierra Bernia mountains for sunsets, this new contemporary design villa offers outstanding living and entertaining space. The property is situated within the urbanisation of Kalmias, occupying a unique position in Cumbre del Sol bordering a green zone and providing an uninterrupted panorama of the sea. The property provides 282,28 square metres of construction on two levels, plus a third lower basement area of 54 square metres. The villa has been developed on the upper floor providing 148,46 square metres of accommodation consisting of an entrance hall with storage cupboards, an open concept living space with a modern kitchen, covered and open terraces, two double bedrooms, and two bathrooms (one en-suite). Property Features: Magnificent sea and countryside views. Air-conditioned and radiant floor heating with heat pump. Contemporary kitchen and bathrooms. Motorised ca...