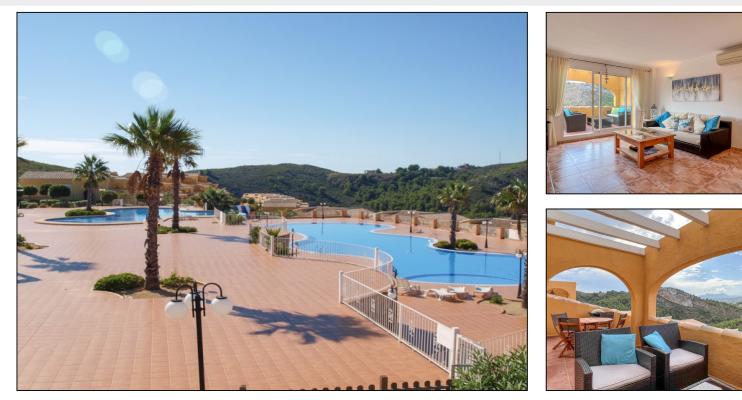

## Apartment // Benitachell // Cumbre del Sol

Modern apartment for sale in Montecala Cumbre del SolA beautifully presented two double bedroom apartment with fabulous open views of the mountains and countryside located in the area of Pueblo Montcala in Cumbre del Sol. The apartment was built in 2006 by the current owner and is being offered for sale with all quality furnishing and fixings, since original construction upgrades have been made, a new security front door, new water boiler, new electric hob and dishwasher in the kitchen. The apartment is situated with the urbanisation of Montecala, a popular development of Villas and apartments located next to the bay of Cala Llebeig in the south of cumbre del Sol. The town centres of both Moraira and Benitachell are 10 minutes by car. Facilities in Montecala include two large pool areas, the upper area has two open-air pools, one 40 metres in length and the second 25 metres with a water cascade, there are toilets, changing rooms, a social bar, and a children's play park as well as extens...