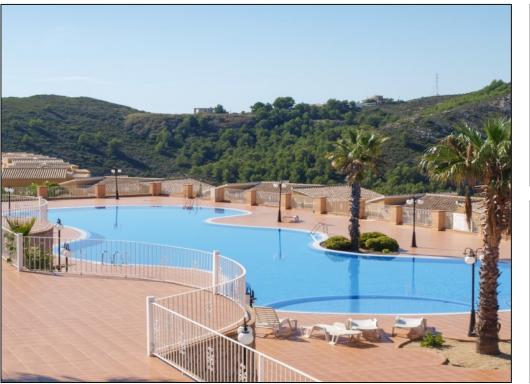

## Apartment // Benitachell // Cumbre del Sol

Ref.: 30.394C

2 Bedrooms

1 Bathrooms

77m<sup>2</sup> Floor

Pool

Spacious Penthouse Apartment with Expansive Countryside Views in Montecala BenitachellThis exquisite penthouse apartment in Montecala Benitachell offers captivating countryside views from its large balcony terrace. Located in the desirable residential development of Pueblo Montecala within the renowned area of Cumbre del Sol, this top-floor apartment provides easy access and abundant natural light.Featuring two bedrooms, a modern kitchen, a bathroom, and a laundry cupboard with a washing machine, this beautifully presented apartment boasts a spacious open-plan living space that seamlessly connects to the balcony terrace. The property benefits from hot and cold air conditioning in the living area, it ensures year-round comfort, while pre-installation for air conditioning in the living a ditional convenience.Pueblo Montecala offers an array of excellent amenities, including 3 large open-air pools, a children's park, toilets and changing rooms, and a communal bar. Within a 5-minut...