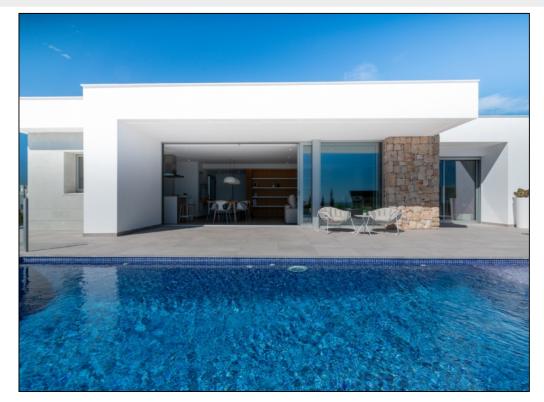

## 1.115.000€

ñ

3 Bedrooms

2 Bathrooms

186m<sup>2</sup> Floor

830m<sup>2</sup> Plot

Pool

New contemporary style villa in Cumbre del SolLocated in the zone of Magnolias in Cumbre del Sol this modern home is key-ready, the villa boasts a pure and elegant design, with a layout so the sea and the light of the Mediterranean enter your home. Open day areas where the kitchen is joined to the living/dining room create an adjacent area separated by a central island, an amazing area to enjoy your breakfast or a light lunch without having to miss the sea views. The living/dining room then continues onto the porch and the pool terrace, creating a unique space, as the glass sliding door that separates them slides all to one side, joining the inside with the outside. This villa has three bedrooms and two bathrooms. The main bedroom is very light, with an en-suite bathroom, walk-in closet and direct access to the main terrace of the property, where you can find an endless swimming pool. A modern villa, with style and built with qualities worthy of the design that give us a unique opportuni...