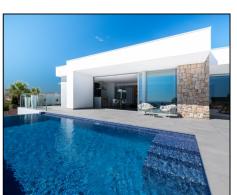

## 1.115.000€

ñ

3 Bedrooms

2 Bathrooms

186m<sup>2</sup> Floor

830m<sup>2</sup> Plot

Pool

New contemporary style villa in Cumbre del SolLocated in the zone of Magnolias in Cumbre del Sol this modern home is key-ready, the villa boasts a pure and elegant design, with a layout so the sea and the light of the Mediterranean enter your home. Open day areas where the kitchen is joined to the living/dining room create an adjacent area separated by a central island, an amazing area to enjoy your breakfast or a light lunch without having to miss the sea views. The living/dining room then continues onto the porch and the pool terrace, creating a unique space, as the glass sliding door that separates them slides all to one side, joining the inside with the outside. This villa has three bedrooms and two bathrooms. The main bedroom is very light, with an en-suite bathroom, walk-in closet and direct access to the main terrace of the property, where you can find an endless swimming pool. A modern villa, with style and built with qualities worthy of the design that give us a unique opportuni...