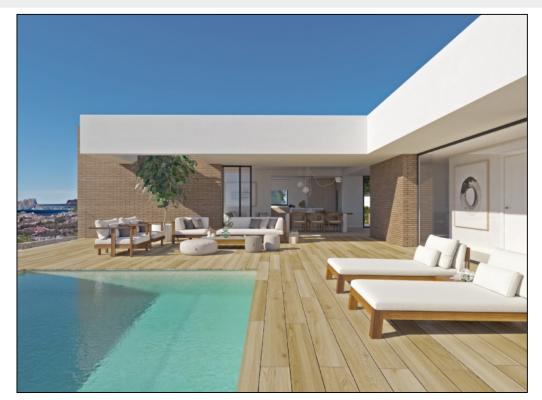

## 1.871.000€

3 Bedrooms

4 Bathrooms

615m<sup>2</sup> Floor

951m<sup>2</sup> Plot

Incredible project for the construction of a luxury home in one of the best areas of Cumbre del Sol, Benitachell, Villa Aqua, characterised by an architecture that looks outwards, to the blue Mediterranean and designed for sharing and celebration. The upper floor houses the entire house, which provides extra comfort. The night area consists of three spacious and luminous rooms, which preserve a great deal of privacy with respect to the day areas. The day area consists of living room, dining room, kitchen, all with access to the outdoor area, which allows to enjoy incredible sea views and access to the terrace of more than  $70m^2$ , dominated by an infinity pool. The property is complemented by a multi-purpose basement with two porches and a garage. The geometric shapes that outline the exterior structure are clad in glass and sheets of natural stone in grey, which contrasts with the white of the façade. The cube that houses the terrace of the master bedroom stands out, jutting out and dire...