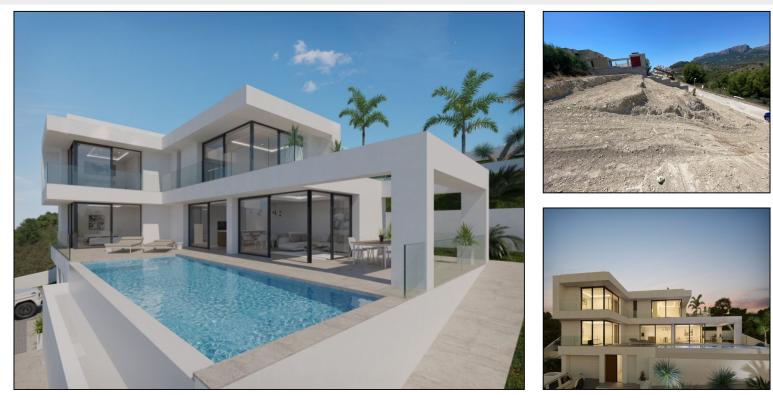

## Ref.: 20.3751

Stunning Villa Construction with Amazing Open Views of BerniaAn outstanding new construction with amazing open views stands in one of the best neighbourhoods in Calpe, very close to all services and the beach. This beautiful project is located in Empedrola, a quiet yet well-connected urbanization in Calpe, with all services and amenities just a 10-minute drive away. With a nice southwest orientation and panoramic views of the Oltá and Sierra Bernia mountains, this house is situated in a tranquil area that offers peace and relaxation to the new owners. The project offers the client the opportunity to adapt and personalize the design to their preferences. This exclusive modern home boasts a constructed surface of 241 m2 plus 110 m2 of terraces. The design features three en-suite bedrooms, one on the ground floor and two on the first floor. A huge living room with a modern open kitchen connects to the exterior terrace and infinity pool, creating the perfect place to enjoy the stunning weat...