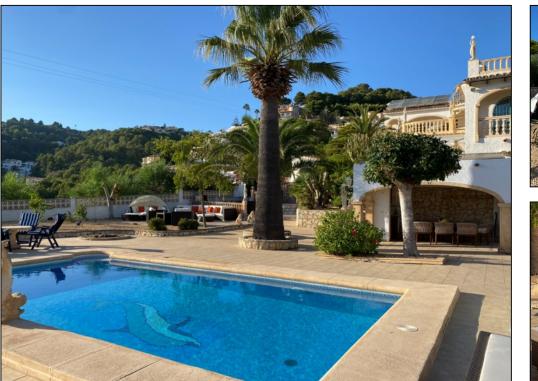

## 

Mediterranean-style villa close to San Jaime Golf CourseLocated on the coast of Moraira just above the San Jaime urbanization, this Mediterranean-style villa is situated in a quiet cul-de-sac, just 1.9 km from the coast where you can find a wide range of services. The villa boasts stunning panoramic views of the sea and coastline towards the Peñón de Ifach, with all-day sunshine due to its southern orientation.Various local beaches, shopping facilities and the town of Moraira are all within 5 minutes by car.Set on a 1,200 m<sup>2</sup> plot, the villa has a total constructed area of 423 m<sup>2</sup> distributed across multiple levels. The main floor features an entrance hall, a bathroom (separate toilet and bath), a kitchen with an adjoining bar area, a dining room, and a 20 m<sup>2</sup> living room with a fireplace. The upper floor includes two bedrooms, an office, a bathroom, and two large balcony terraces with sea views and access to the pool terrace via an exterior spiral staircase.From the main floor, two ...