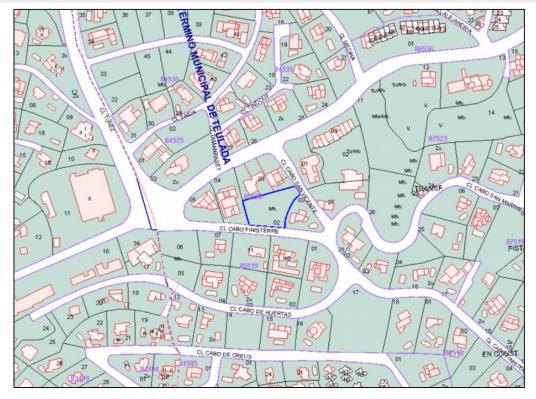

## 250.000€

Building Land for Sale in Cap Blanc, MorairaBuilding land suitable for either residential or commercial purposes (or both combined), located just off the Calpe-Moraira Coast Road in the Cap Blanc area. The land is a flat plot measuring 1,180 square meters, enclosed by boundary walls, with a southwest orientation and access from both Calle Cabo Finisterre and Calle Cabo San Vicente. Distances: Supermarket: 100 m Nearest Restaurant: 30 m Pharmacy: 100 m Beach: 750 m Moraira: 2.5 kmBuilding Land for Sale in Cap Blanc, MorairaBuilding land suitable for either residential or commercial purposes (or both combined), located just off the Calpe-Moraira Coast Road in the Cap Blanc area. The land is a flat plot measuring 1,180 square meters, enclosed by boundary walls, with a southwest orientation and access from both Calle Cabo Finisterre and Calle Cabo San Vicente. Distances: Supermarket: 100 m Nearest Restaurant: 30 m Pharmacy: 100 m Beach: 750 m Moraira: 2.5 km