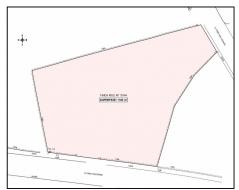

## 250.000€

Building Land for Sale in Cap Blanc, MorairaBuilding land suitable for either residential or commercial purposes (or both combined), located just off the Calpe-Moraira Coast Road in the Cap Blanc area. The land is a flat plot measuring 1,180 square meters, enclosed by boundary walls, with a southwest orientation and access from both Calle Cabo Finisterre and Calle Cabo San Vicente. Distances: Supermarket: 100 m Nearest Restaurant: 30 m Pharmacy: 100 m Beach: 750 m Moraira: 2.5 kmBuilding Land for Sale in Cap Blanc, MorairaBuilding land suitable for either residential or commercial purposes (or both combined), located just off the Calpe-Moraira Coast Road in the Cap Blanc area. The land is a flat plot measuring 1,180 square meters, enclosed by boundary walls, with a southwest orientation and access from both Calle Cabo Finisterre and Calle Cabo San Vicente. Distances: Supermarket: 100 m Nearest Restaurant: 30 m Pharmacy: 100 m Beach: 750 m Moraira: 2.5 km