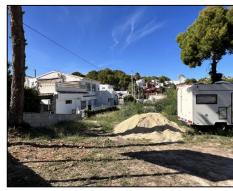

## 250.000€

Building Land for Sale in Cap Blanc, MorairaBuilding land suitable for either residential or commercial purposes (or both combined), located just off the Calpe-Moraira Coast Road in the Cap Blanc area. The land is a flat plot measuring 1,180 square meters, enclosed by boundary walls, with a southwest orientation and access from both Calle Cabo Finisterre and Calle Cabo San Vicente. Distances: Supermarket: 100 m Nearest Restaurant: 30 m Pharmacy: 100 m Beach: 750 m Moraira: 2.5 kmBuilding Land for Sale in Cap Blanc, MorairaBuilding land suitable for either residential or commercial purposes (or both combined), located just off the Calpe-Moraira Coast Road in the Cap Blanc area. The land is a flat plot measuring 1,180 square meters, enclosed by boundary walls, with a southwest orientation and access from both Calle Cabo Finisterre and Calle Cabo San Vicente. Distances: Supermarket: 100 m Nearest Restaurant: 30 m Pharmacy: 100 m Beach: 750 m Moraira: 2.5 km