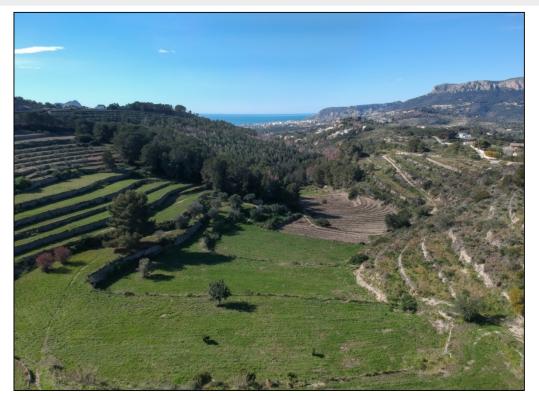

## 999.000€

0 Bedrooms

0 Bathrooms

70881m<sup>2</sup> Plot

A large rustic parcel of land with stone ruin for sale in Pedramala BenissaThis expansive rustic plot of land, located in the sought-after area of Pedramala on the Benissa coast, presents a unique development opportunity. Offering stunning sea views and a tranquil environment, this property remains conveniently situated just minutes from the coast and essential amenities. The land encompasses a total area of 70,811 square meters and includes a substantial ruin. Significantly, the land is subdivided into six individual parcels, each with independent title deeds, providing considerable flexibility. You can choose to develop a single grand estate across the entire plot, construct up to six separate country homes, or sell individual parcels in the future. Historically, the terraced fields (bancales) were used for viticulture, complemented by a wooded area. Access is facilitated by four tracks, one of which is paved. A previous project for a new home on this land was developed, though the plan...