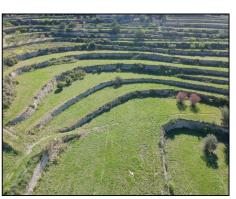

## 999.000€

0 Bedrooms

0 Bathrooms

70881m<sup>2</sup> Plot

A large rustic parcel of land with stone ruin for sale in Pedramala BenissaThis expansive rustic plot of land, located in the sought-after area of Pedramala on the Benissa coast, presents a unique development opportunity. Offering stunning sea views and a tranquil environment, this property remains conveniently situated just minutes from the coast and essential amenities. The land encompasses a total area of 70,811 square meters and includes a substantial ruin. Significantly, the land is subdivided into six individual parcels, each with independent title deeds, providing considerable flexibility. You can choose to develop a single grand estate across the entire plot, construct up to six separate country homes, or sell individual parcels in the future. Historically, the terraced fields (bancales) were used for viticulture, complemented by a wooded area. Access is facilitated by four tracks, one of which is paved. A previous project for a new home on this land was developed, though the plan...