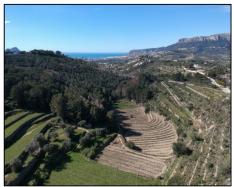

## 999.000€

0 Bedrooms

0 Bathrooms

70881m<sup>2</sup> Plot

A large rustic parcel of land with stone ruin for sale in Pedramala BenissaThis expansive rustic plot of land, located in the sought-after area of Pedramala on the Benissa coast, presents a unique development opportunity. Offering stunning sea views and a tranquil environment, this property remains conveniently situated just minutes from the coast and essential amenities. The land encompasses a total area of 70,811 square meters and includes a substantial ruin. Significantly, the land is subdivided into six individual parcels, each with independent title deeds, providing considerable flexibility. You can choose to develop a single grand estate across the entire plot, construct up to six separate country homes, or sell individual parcels in the future. Historically, the terraced fields (bancales) were used for viticulture, complemented by a wooded area. Access is facilitated by four tracks, one of which is paved. A previous project for a new home on this land was developed, though the plan...