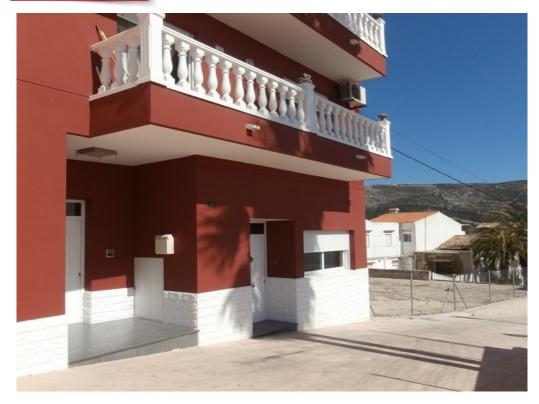

C/ Iglesia 4 03724 Moraira · Alicante (Spain)

Benitachell (Benitachell/Benitatxell) / Villa

Ref.: 20.2243

600.000€

Four-storey building with spacious garage for several cars, private entrance, bathroom. First apatamento three bedrooms, kitchen, two bathrooms, two balconies in the front and rear with open views. Second apartment with four hasbitaciones open kitchen, large living room, two bathrooms, balcony - terrace on both sides of the house, one overlooking the Rock and Moraira, and the other with open and sea views in Javea. The furniture negotiable, with heating throughout the property from gas-oil, double glazing, mosquito nets. Air conditioning, heat pump. Each property has an area of 150 m2. Part of the garage can be enabled as commercial premises. Ceerca of all the services is located. To a sea dstancia 6 km. Four-storey building with spacious garage for several cars, private entrance, bathroom. First apatamento three bedrooms, kitchen, two bathrooms, two balconies in the front and rear with open views. Second apartment with ...