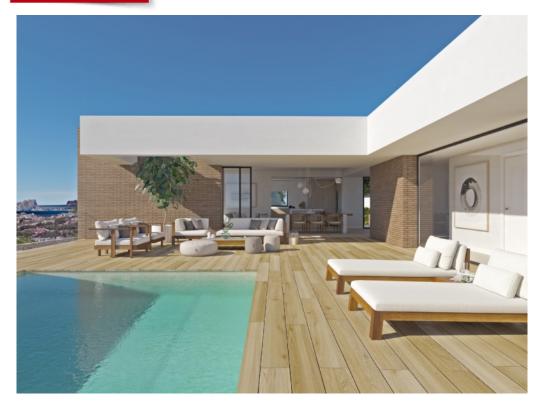

Incredible project for the construction of a luxury home in one of the best areas of Cumbre del Sol, Benitachell, Villa Aqua, characterised by an architecture that looks outwards, to the blue Mediterranean and designed for sharing and celebration. The upper floor houses the entire house, which provides extra comfort. The night area consists of three spacious and luminous rooms, which preserve a great deal of privacy with respect to the day areas. The day area consists of living room, dining room, kitchen, all with access to the outdoor area, which allows to enjoy incredible sea views and access to the terrace of more than  $70\text{m}^2$ , dominated by an infinity pool. The property is complemented by a multi-purpose basement with two porches and a garage. The geometric shapes