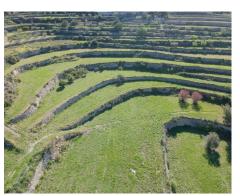

## CALL US: +34 965 744 179 // +34 660 629 640

C/ Iglesia 4 03724 Moraira · Alicante (Spain)

Benissa (Pedramala) / Land

Ref.: 20.3900E

999.000€

A large rustic parcel of land with stone ruin for sale in Pedramala BenissaThis expansive rustic plot of land, located in the sought-after area of Pedramala on the Benissa coast, presents a unique development opportunity. Offering stunning sea views and a tranquil environment, this property remains conveniently situated just minutes from the coast and essential amenities. The land encompasses a total area of 70,811 square meters and includes a substantial ruin. Significantly, the land is subdivided into six individual parcels, each with independent title deeds, providing considerable flexibility. You can choose to develop a single grand estate across the entire plot, construct up to six separate country homes, or sell individual parcels in the future. Historically, the terraced fields (bancales) were used for viticulture, complemented by a wooded area. Access is facilitated by four tracks, one of which is paved. A previous project for a new home on this land was