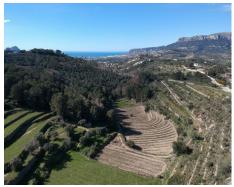

## CALL US: +34 965 744 179 // +34 660 629 640

C/ Iglesia 4 03724 Moraira · Alicante (Spain)

Benissa (Pedramala) / Land

Ref.: 20.3900E

999.000€

A large rustic parcel of land with stone ruin for sale in Pedramala BenissaThis expansive rustic plot of land, located in the sought-after area of Pedramala on the Benissa coast, presents a unique development opportunity. Offering stunning sea views and a tranquil environment, this property remains conveniently situated just minutes from the coast and essential amenities. The land encompasses a total area of 70,811 square meters and includes a substantial ruin. Significantly, the land is subdivided into six individual parcels, each with independent title deeds, providing considerable flexibility. You can choose to develop a single grand estate across the entire plot, construct up to six separate country homes, or sell individual parcels in the future. Historically, the terraced fields (bancales) were used for viticulture, complemented by a wooded area. Access is facilitated by four tracks, one of which is paved. A previous project for a new home on this land was