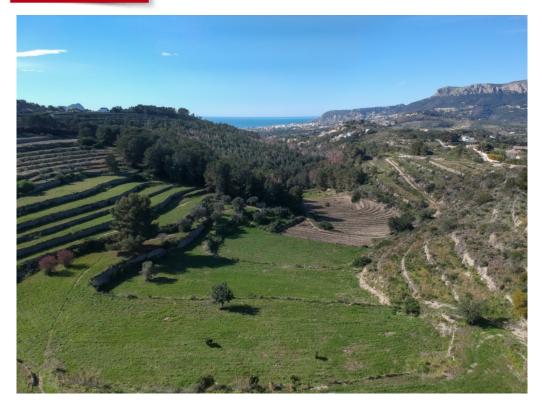

## CALL US: +34 965 744 179 // +34 660 629 640

C/ Iglesia 4 03724 Moraira · Alicante (Spain)

Benissa (Pedramala) / Land

Ref.: 20.3900E

999.000€

A large rustic parcel of land with stone ruin for sale in Pedramala BenissaThis expansive rustic plot of land, located in the sought-after area of Pedramala on the Benissa coast, presents a unique development opportunity. Offering stunning sea views and a tranquil environment, this property remains conveniently situated just minutes from the coast and essential amenities. The land encompasses a total area of 70,811 square meters and includes a substantial ruin. Significantly, the land is subdivided into six individual parcels, each with independent title deeds, providing considerable flexibility. You can choose to develop a single grand estate across the entire plot, construct up to six separate country homes, or sell individual parcels in the future. Historically, the terraced fields (bancales) were used for viticulture, complemented by a wooded area. Access is facilitated by four tracks, one of which is paved. A previous project for a new home on this land was