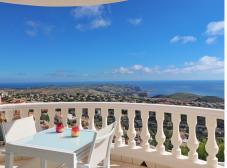

## Benitachell (Cumbre del Sol) / Villa Ref.: 20.2873 895.000€

4 Bedrooms

3 Bathrooms

329m<sup>2</sup> Floor

1896m<sup>2</sup> Plot

Second Second

## **Orientation: Southeast** •

Stunning property in Cumbre del Sol with fabulous panoramic sea views.Magnificent luxury property with spectacular views and double plot divided into two levels, first level with impressive livingdining room with open kitchen design, all open views through its large windows that give way to its fascinating upper terrace that runs all the way superior, double room with dressing room en suite, bathroom with bath and shower overlooking the sea and guest toilet. Lower level with storeroom / laundry area, three double bedrooms all with sea and pool views with two full bathrooms one of them en suite.The property consists of a large garage with electric door at street level, A / C cold heat throughout the house, wood burning fireplace, petanque court, large storage capacity, beautiful