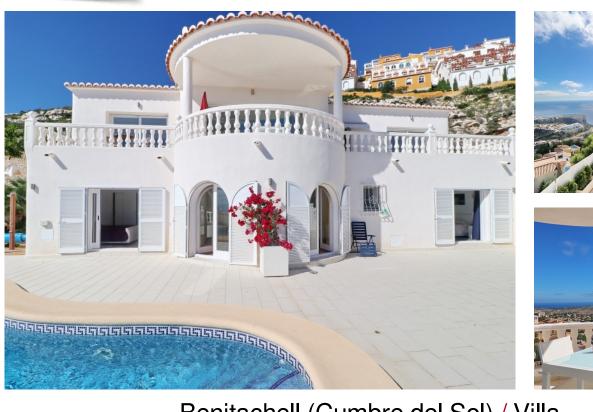

## Benitachell (Cumbre del Sol) / Villa Ref.: 20.2873 895.000€

4 Bedrooms

3 Bathrooms

329m<sup>2</sup> Floor

1896m<sup>2</sup> Plot

Second Second

## **Orientation: Southeast** •

Stunning property in Cumbre del Sol with fabulous panoramic sea views.Magnificent luxury property with spectacular views and double plot divided into two levels, first level with impressive livingdining room with open kitchen design, all open views through its large windows that give way to its fascinating upper terrace that runs all the way superior, double room with dressing room en suite, bathroom with bath and shower overlooking the sea and guest toilet. Lower level with storeroom / laundry area, three double bedrooms all with sea and pool views with two full bathrooms one of them en suite.The property consists of a large garage with electric door at street level, A / C cold heat throughout the house, wood burning fireplace, petanque court, large storage capacity, beautiful