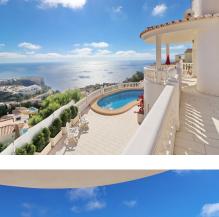

## Benitachell (Cumbre del Sol) / Villa Ref.: 20.2873 895.000€

4 Bedrooms

3 Bathrooms

329m<sup>2</sup> Floor

1896m<sup>2</sup> Plot

Second Second

## **Orientation: Southeast** •

Stunning property in Cumbre del Sol with fabulous panoramic sea views.Magnificent luxury property with spectacular views and double plot divided into two levels, first level with impressive livingdining room with open kitchen design, all open views through its large windows that give way to its fascinating upper terrace that runs all the way superior, double room with dressing room en suite, bathroom with bath and shower overlooking the sea and guest toilet. Lower level with storeroom / laundry area, three double bedrooms all with sea and pool views with two full bathrooms one of them en suite.The property consists of a large garage with electric door at street level, A / C cold heat throughout the house, wood burning fireplace, petanque court, large storage capacity, beautiful