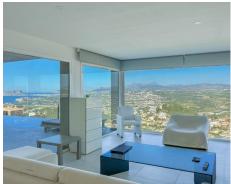

## **Orientation: Southwest •**

Modern new build villa for sale in Cumbre del Sol. With panoramic sea and countryside views towards the Peñon de Ifach and the Sierra Bernia mountains for sunsets, this new contemporary design villa offers outstanding living and entertaining space. The property is situated within the urbanisation of Kalmias, occupying a unique position in Cumbre del Sol bordering a green zone and providing an uninterrupted panorama of the sea. The property provides 282,28 square metres of construction on two levels, plus a third lower basement area of 54 square metres. The villa has been developed on the upper floor providing 148,46 square metres of accommodation consisting of an entrance hall with storage cupboards, an open concept living space with a modern kitchen, covered