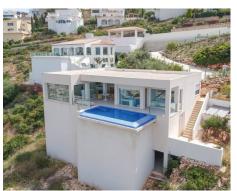

## **Orientation: Southwest •**

Modern new build villa for sale in Cumbre del Sol. With panoramic sea and countryside views towards the Peñon de Ifach and the Sierra Bernia mountains for sunsets, this new contemporary design villa offers outstanding living and entertaining space. The property is situated within the urbanisation of Kalmias, occupying a unique position in Cumbre del Sol bordering a green zone and providing an uninterrupted panorama of the sea. The property provides 282,28 square metres of construction on two levels, plus a third lower basement area of 54 square metres. The villa has been developed on the upper floor providing 148,46 square metres of accommodation consisting of an entrance hall with storage cupboards, an open concept living space with a modern kitchen, covered