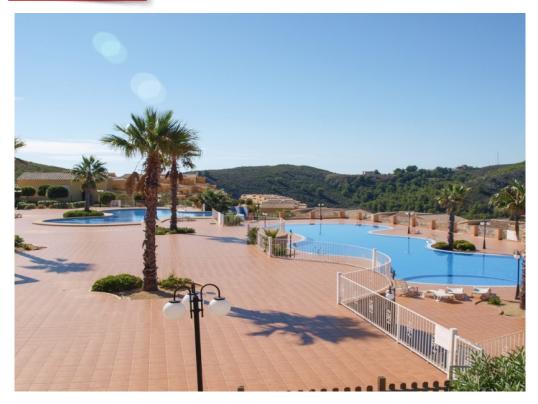

## Contact

2 Bedrooms

1 Bathrooms

77m² Floor

Service Pool

Modern apartment for sale in Montecala Cumbre del SolA beautifully presented two double bedroom apartment with fabulous open views of the mountains and countryside located in the area of Pueblo Montcala in Cumbre del Sol. The apartment was built in 2006 by the current owner and is being offered for sale with all quality furnishing and fixings, since original construction upgrades have been made, a new security front door, new water boiler, new electric hob and dishwasher in the kitchen. The apartment is situated with the urbanisation of Montecala, a popular development of Villas and apartments located next to the bay of Cala Llebeig in the south of cumbre del Sol. The town centres of both Moraira and Benitachell are 10 minutes by car. Facilities in Montecala include two large pool areas, the upper area has two open-air pools, one 40 metres in length and the second 25 metres with a water cascade, there are toilets, changing rooms, a social bar, and a children's