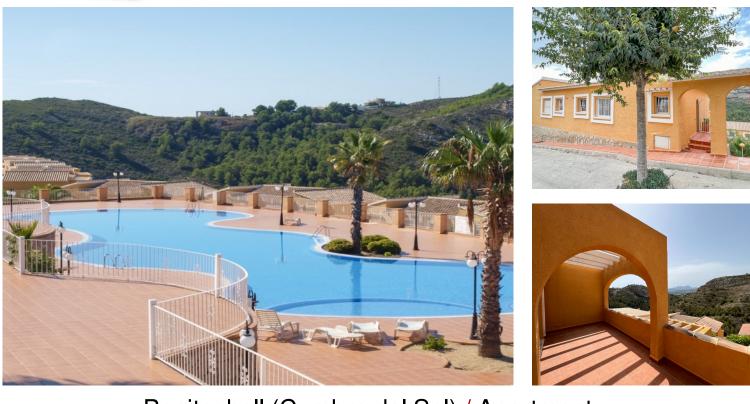

## Benitachell (Cumbre del Sol) / Apartment Ref.: 30.394C

Contact

## **Orientation: Southwest •**

Spacious Penthouse Apartment with Expansive Countryside Views in Montecala BenitachellThis exquisite penthouse apartment in Montecala Benitachell offers captivating countryside views from its large balcony terrace. Located in the desirable residential development of Pueblo Montecala within the renowned area of Cumbre del Sol, this top-floor apartment provides easy access and abundant natural light.Featuring two bedrooms, a modern kitchen, a bathroom, and a laundry cupboard with a washing machine, this beautifully presented apartment boasts a spacious open-plan living space that seamlessly connects to the balcony terrace. The property benefits from hot and cold air conditioning in the living area, it ensures year-round comfort, while pre-installation for